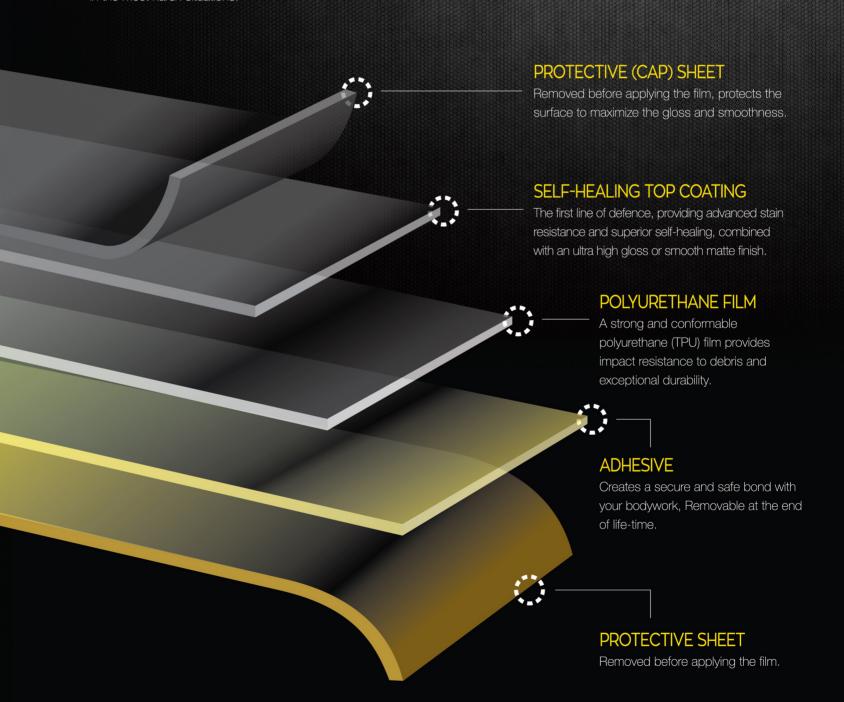

# BEYOND AUTHENTIC PROTECTION

We have developed the strongest, most long-lasting protection you can give your car. Each RhinePro paint protection film is built with up to five vital layers to ensure that beautiful painting is preserved even in the most harsh situations.